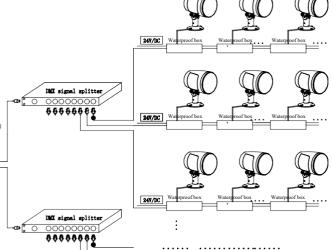

Brown wire: power input positive
Black wire: power input negative
Blue wire:DMA signal input positive
Yellow green wire: power input negative

3. Connect each core wire of the lamp to the power input (24V/DC) separately Match and connect the signal input line

4. Connect all lighting fixtures to a control network and adjust control as needed