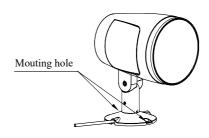

## **Light Installation and Wiring:**

One.Installation of lighting fixtures:

1. Fix the light fixture with appropriate screws through the installation holes shown in the diagram

2. The lamp can be rotated horizontally by 330 degrees using an Allen wrench, and vertically by 30 degrees in the front and 90 degrees in the back to adjust the direction