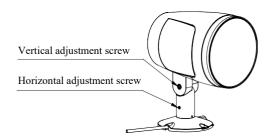

## **Light Installation and Wiring:**

One.Installation of lighting fixtures:

1. Fix the light fixture with appropriate screws through the installation holes shown in the diagram

2. The lamp can be rotated horizontally by 330 degrees using an Allen wrench, and vertically by 30 degrees in the front and 90 degrees in the back to adjust the direction