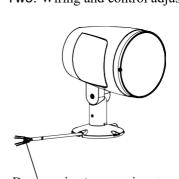

Brown wire: power input positive
Black wire: power input negative
Blue wire:DMA signal input positive
Yellow green wire: power input negative

3. Connect each core wire of the lamp to the power input (24V/DC) separately Match and connect the signal input line

4. Connect all lighting fixtures to a control network and adjust control as needed